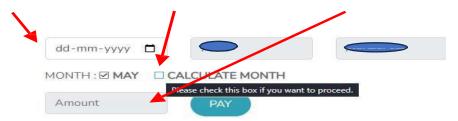

3. Enter proper **LOGIN** details as asked:

4. Click on <u>FEE PAYMENT</u> option on the Student Dashboard:

5. Select the <u>NUMBER OF MONTHS</u> for which you want to pay:

6. Select the <u>DATE</u> and Click on <u>CALCULATE MONTH</u> to generate the <u>FEE AMOUNT</u> of the month selected: