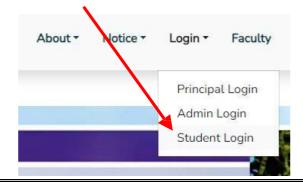

## STANDARD OPERATING PROCEDURE TO PAY SCHOOL FEE ONLINE THROUGH THE SCHOOL-WEBSITE

1. Go to the website:

www.jermelsacademy.org

www.jermelsacademy.org

2. Click on Student login from the menu bar: <u>STUDENT LOGIN</u>