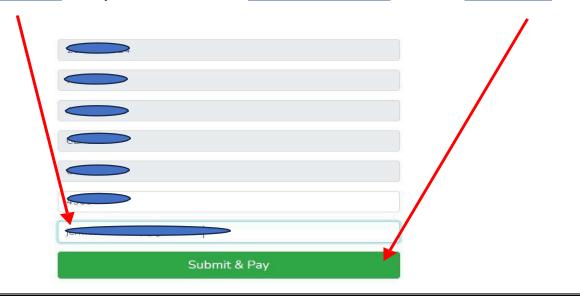

7. Insert your <u>E-MAIL ID</u> where you want to receive the <u>TRANSACTION RECEIPT</u> and click on <u>SUBMIT & PAY</u>:

8. Select from the <u>PAYMENT OPTIONS</u> given and proceed: