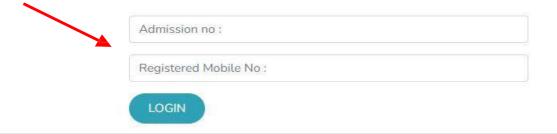

3. Enter proper **LOGIN** details as asked:

4. Click on <u>FEE PAYMENT</u> option on the Student Dashboard:

5. Select the <u>NUMBER OF MONTHS</u> for which you want to pay:

6. Select the <u>DATE</u> and Click on <u>CALCULATE MONTH</u> to generate the <u>FEE AMOUNT</u> of the month selected: