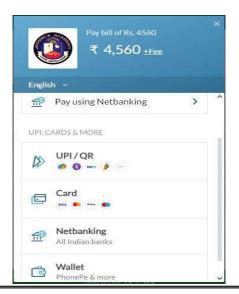

7. Insert your <u>E-MAIL ID</u> where you want to receive the <u>TRANSACTION RECEIPT</u> and click on <u>SUBMIT & PAY</u>:

8. Select from the <u>PAYMENT OPTIONS</u> given and proceed: